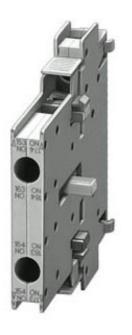

# **SIEMENS**

Product data sheet 3RH1921-1DA11

AUX. SWITCH BLOCK, 1 NO+1 NC, DIN EN50012, LATERALLY, 10 MM, SCREW CONNECTION, SIZE S0...S12, FOR MOTOR CONTACTORS,

screw-type terminals

| Auxiliary circuit:                                       |   |                  |
|----------------------------------------------------------|---|------------------|
| Number of NC contacts / for auxiliary contacts           |   |                  |
| instantaneous switching                                  |   | 1                |
| Number of NO contacts / for auxiliary contacts           |   |                  |
| • instantaneous switching                                |   | 1                |
| Operating current / of the auxiliary contacts / at AC-15 |   |                  |
| • at 230 V                                               | Α | 6                |
| Installation/mounting/dimensions:                        |   |                  |
| Type of mounting                                         |   | snap-on mounting |
| Connections:                                             |   |                  |
| Design of the electrical connection                      |   |                  |