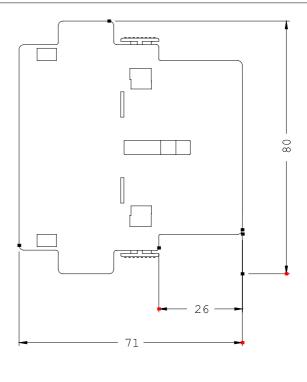

# **SIEMENS**

Product data sheet 3RH1921-1DA11

AUX. SWITCH BLOCK, 1 NO+1 NC, DIN EN50012, LATERALLY, 10 MM, SCREW CONNECTION, SIZE S0...S12, FOR MOTOR CONTACTORS,

screw-type terminals

| Auxiliary circuit:                                       |   |                  |
|----------------------------------------------------------|---|------------------|
| Number of NC contacts / for auxiliary contacts           |   |                  |
| instantaneous switching                                  |   | 1                |
| Number of NO contacts / for auxiliary contacts           |   |                  |
| • instantaneous switching                                |   | 1                |
| Operating current / of the auxiliary contacts / at AC-15 |   |                  |
| • at 230 V                                               | Α | 6                |
| Installation/mounting/dimensions:                        |   |                  |
| Type of mounting                                         |   | snap-on mounting |
| Connections:                                             |   |                  |
| Design of the electrical connection                      |   |                  |