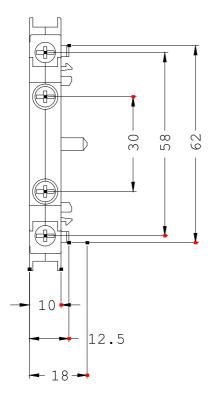

# **SIEMENS**

Product data sheet 3RH1921-1DA11

AUX. SWITCH BLOCK, 1 NO+1 NC, DIN EN50012, LATERALLY, 10 MM, SCREW CONNECTION, SIZE S0...S12, FOR MOTOR CONTACTORS,

screw-type terminals

| Auxiliary circuit:                                       |   |                  |
|----------------------------------------------------------|---|------------------|
| Number of NC contacts / for auxiliary contacts           |   |                  |
| instantaneous switching                                  |   | 1                |
| Number of NO contacts / for auxiliary contacts           |   |                  |
| • instantaneous switching                                |   | 1                |
| Operating current / of the auxiliary contacts / at AC-15 |   |                  |
| • at 230 V                                               | Α | 6                |
| Installation/mounting/dimensions:                        |   |                  |
| Type of mounting                                         |   | snap-on mounting |
| Connections:                                             |   |                  |
| Design of the electrical connection                      |   |                  |